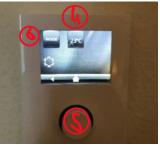

# Location air conditioner:

Above the entrance door

## Location thermostat:

At the entrance or in the room Turn on

- 1. Touch the touch screen when switching on the a/c, the clock opens and the window. with the selections follows.
- 2. Touch the field of the a/c system and then the filed for the temperature setting opens.

# Turn off

5. Press "—" button and set to zero, press the confirmation button.

GAIA Hotel I Come as a guest, leave as a friend