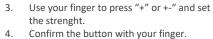

#### Turn on

- 1) Set the desired language.
- 2) Press on the temperature.
- 3) Turn the round rotary button.

- Set the desired temperature.
- 5) Press the rotary button to confirm the temperature.
- 6) Press the mode button.

- ) Press the button and select the speed.
- Confirm the process by pressing the rotary button.