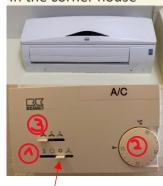

## Location thermostat:

At the entrance or in the room

#### Turn on

- 1) When turning on the air conditioner, slide the switch to the "snowflake" position.
- ,,
- 2) Set the temperature.
- 3) Set the desire speed.

#### Turn off

4) Set the switch to the "0" symbol.