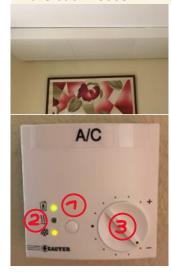

#### Location thermostat:

At the entrance or in the room

#### Turn on

- 1) Press to light up the two symbols.
- 2) Both symbols must light up.
- Turn to set the temperature to minus or plus.

#### Turn off

4) Press the button (1) until the light goes out.