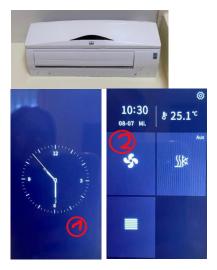

## Location air conditioner:

Above the entrance door

# Location operator panel/touch screen:

At the entrance or in the room

#### Turn on

- 1) Set the desired language.
- 2) Press on the temperature.
- 3) Turn the round rotary button.

- Set the desired temperature.
- 5) Press the rotary button to confirm the temperature.
- 6) Press the mode button.

- ) Press the button and select the speed.
- Confirm the process by pressing the rotary button.

## Turn off

- 9) Turn the button (9) until the symbol (7) shows "zero"
- 10) Cornfirm the button (8) b
- 11) y pressing it.

.....