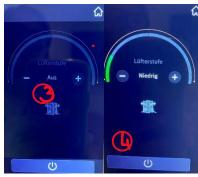

## Location thermostat:

At the entrance or in the room Turn on

- 1. Touch the touch screen when switching on the a/c, the clock opens and the window. with the selections follows.
- 2. Touch the field of the a/c system and then the filed for the temperature setting opens.

# Turn off

5. Press "—" button and set to zero, press the confirmation button.

GAIA Hotel I Come as a guest, leave as a friend