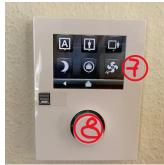

#### Location thermostat:

At the entrance or in the room

#### Turn on

- 1) Press to light up the two symbols.
- 2) Both symbols must light up.
- Turn to set the temperature to minus or plus.

#### Turn off

4) Press the button (1) until the light goes out.