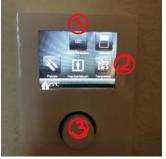

# Location operator panel/touch screen:

At the entrance or in the room

#### Turn on

- 1) Set the desired language.
- 2) Press on the temperature.
- 3) Turn the round rotary button.

- Set the desired temperature.
- 5) Press the rotary button to confirm the temperature.
- 6) Press the mode button.

- ) Press the button and select the speed.
- Confirm the process by pressing the rotary button.

## Turn off

- 9) Turn the button (9) until the symbol (7) shows "zero"
- 10) Cornfirm the button (8) b
- 11) y pressing it.

.....